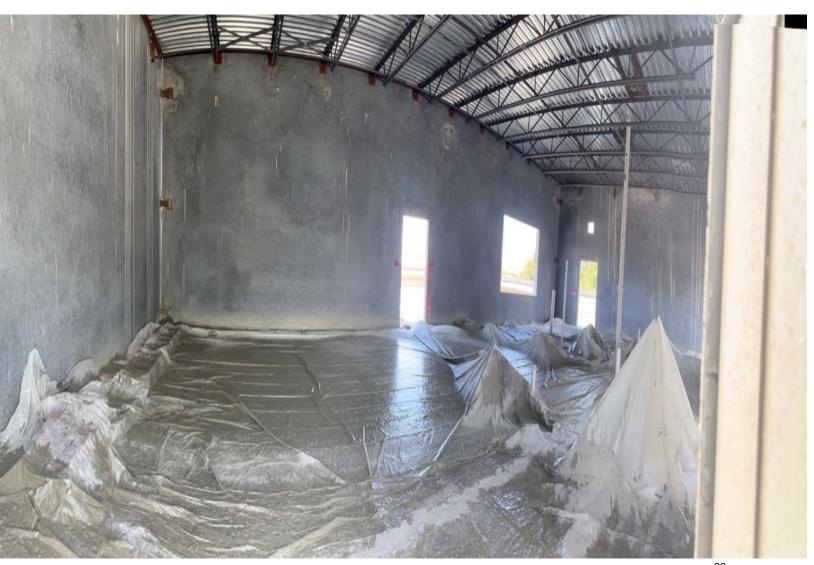

Gym A/C Unit          | \$ 1,300,130  | 07/26/2024                    |
| CAES Replace A/C Unit              | \$ 1,253,350  | 08/15/2024                    |
| HZMS Network Cabling Replacement   | \$ 1,200,000  | 08/09/2024                    |
| VNES Replace 2 Chillers            | \$ 1,148,104  | 07/19/2024                    |
| *Misc. Projects                    | \$ 6,332,080  |                               |
| TOTAL                              | \$510,501,374 |                               |



# **Gateway High School Comprehensive Renovation**



# **Gateway High School Comprehensive Renovation**



# **Gateway High School Comprehensive Renovation**

















































# **K8-AA (Kindred New Construction**



# **K8-AA (Kindred New Construction**





































## **Transportation East New Construction**



#### **Transportation East New Construction**







## **Transportation East New Construction**







#### **Misc. Construction**

Neptune Middle School Rear Bus Loop



#### **Misc. Construction**

Tohopekaliga High School Athletic Fields





#### **Misc. Construction**

Ventura Elementary School Gutters and Downspouts







# BOARD & SUPERINTENDENT'S COMMENTS