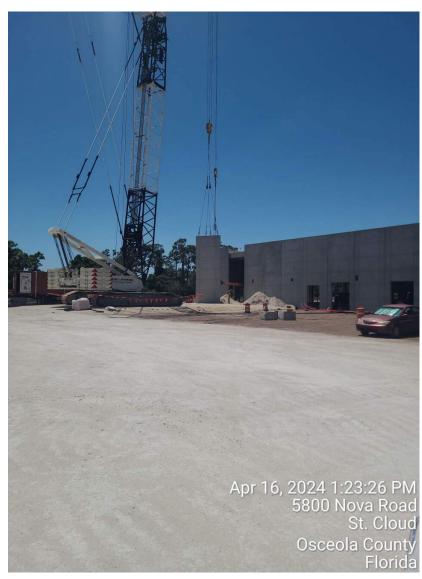

15/2024                    |
| HZMS Network Cabling Replacement   | \$ 1,200,000  | 08/09/2024                    |
| VNES Replace 2 Chillers            | \$ 1,148,104  | 07/19/2024                    |
| *Misc. Projects                    | \$ 6,332,080  |                               |
| TOTAL                              | \$510,501,374 |                               |



# **Gateway High School Comprehensive Renovation**



# **Gateway High School Comprehensive Renovation**



# **Gateway High School Comprehensive Renovation**

















































# **K8-AA (Kindred New Construction**



# **K8-AA (Kindred New Construction**





































## **Transportation East New Construction**



#### **Transportation East New Construction**







## **Transportation East New Construction**







#### **Misc. Construction**

Neptune Middle School Rear Bus Loop



#### **Misc. Construction**

Tohopekaliga High School Athletic Fields





#### **Misc. Construction**

Ventura Elementary School Gutters and Downspouts







# BOARD & SUPERINTENDENT'S COMMENTS