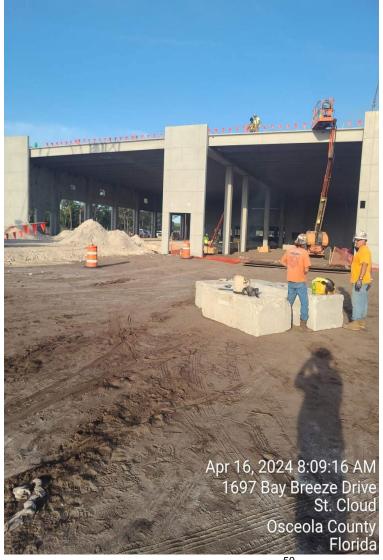

/2024                    |
| HZMS Network Cabling Replacement   | \$ 1,200,000  | 08/09/2024                    |
| VNES Replace 2 Chillers            | \$ 1,148,104  | 07/19/2024                    |
| *Misc. Projects                    | \$ 6,332,080  |                               |
| TOTAL                              | \$510,501,374 |                               |



# **Gateway High School Comprehensive Renovation**



# **Gateway High School Comprehensive Renovation**



# **Gateway High School Comprehensive Renovation**

















































# **K8-AA (Kindred New Construction**



# **K8-AA (Kindred New Construction**





































## **Transportation East New Construction**



#### **Transportation East New Construction**







## **Transportation East New Construction**







#### **Misc. Construction**

Neptune Middle School Rear Bus Loop



#### **Misc. Construction**

Tohopekaliga High School Athletic Fields





#### **Misc. Construction**

Ventura Elementary School Gutters and Downspouts







# BOARD & SUPERINTENDENT'S COMMENTS