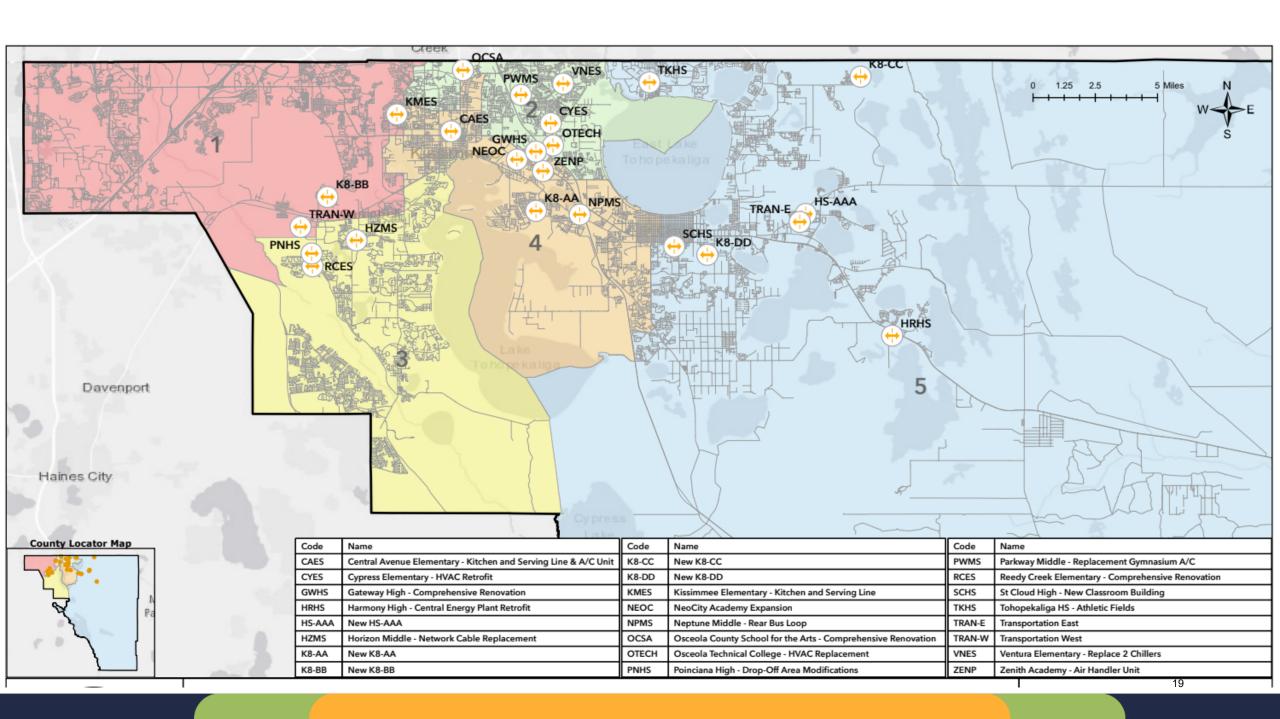

### **Agenda**

- 1. Facilities Program Update
- 2. Map Project Locations
- 3. Gateway High School Comprehensive Renovation
- 4. K-8 School "BB" New Construction
- 5. K-8 School "CC" New Construction
- 6. K-8 School "AA" New Construction
- 7. NeoCity Academy Phase 2 New Construction
- 8. St. Cloud High School Classroom Building Addition
- 9. Transportation East Facility
- 10. Misc. Projects

### **Facilities Program Update**

| <ul> <li>Projects in Planning</li> </ul> | \$ | 6,385,000 |
|------------------------------------------|----|-----------|
|------------------------------------------|----|-----------|

- Projects in Design \$435,817,969
- Projects in Construction \$510,501,374
- Current Program \$952,704,343

## **Projects in Planning**

| <u>Project</u>                      | <u>Budget</u> | Proposed Opening |
|-------------------------------------|---------------|------------------|
| OCSA Healthy Way and OCSA Bus Route | \$4,000,000   | 26/27            |
| SCES Chiller Replacement            | \$1,000,000   | TBD              |
| LBHS Bus Loop Renovations           | \$ 859,763    | TBD              |
| OTECH Walk in Coolers/Freezer       | \$ 517,737    | TBD              |
| FACD Video Intercom Install         | \$ 7,500      | TBD              |
| TOTAL                               | \$6,385,000   |                  |

## **Projects in Design**

| <u>Project</u>                                                                                                                                                                                                                                     | <u>Budget</u>                                                                                                                                     | <b>Construction NTP</b>                                                                        |
|----------------------------------------------------------------------------------------------------------------------------------------------------------------------------------------------------------------------------------------------------|---------------------------------------------------------------------------------------------------------------------------------------------------|------------------------------------------------------------------------------------------------|
| HS "AAA" New Construction K8 "DD" Roan Bridge RCES Comprehensive Renovation OCSA Comprehensive Renovation PNHS Air Handler Units CK8S Replace Air Handler School Lobby – 14 Schools OTECH HVAC Replacement ZENP Air Handling Units (Outside Units) | \$218,516,024<br>\$ 73,495,989<br>\$ 59,927,402<br>\$ 57,424,640<br>\$ 10,000,000<br>\$ 5,000,000<br>\$ 2,877,658<br>\$ 2,500,000<br>\$ 2,500,000 | 06/26/2024<br>01/06/2025<br>02/21/2025<br>10/11/2024<br>TBD<br>TBD<br>05/30/2024<br>TBD<br>TBD |
| *Misc. Projects  TOTAL                                                                                                                                                                                                                             | \$ 3,576,256<br><b>\$ 435,817,969</b>                                                                                                             |                                                                                                |

## **Projects in Construction**

| <u>Project</u>                     | <u>Budget</u> | <b>Substantial Completion</b> |
|------------------------------------|---------------|-------------------------------|
| CMUS Comprehensive Renevation      | \$402 AAA EEE | 07/04/2024                    |
| GWHS Comprehensive Renovation      | \$103,444,555 | 07/01/2024                    |
| Knights Point K8 ("BB")            | \$ 75,432,006 | 05/15/2024                    |
| K8 School "AA" Kindred             | \$ 74,664,024 | 05/20/2025                    |
| Voyager K8 ("CC")                  | \$ 67,635,354 | 06/28/2024                    |
| Transportation West                | \$ 58,697,562 | 06/18/2025                    |
| Transportation East                | \$ 44,435,947 | 10/31/2024                    |
| NeoCity Academy Phase 2            | \$ 37,348,885 | 07/05/2024                    |
| SCHS Classroom Bldg. Addition      | \$ 14,177,924 | 05/01/2024                    |
| CYES HVAC Retrofit                 | \$ 6,893,373  | 08/01/2024                    |
| HRHS Central Energy Plant Retrofit | \$ 3,214,467  | 08/01/2024                    |
| TKHS Athletic Fields               | \$ 3,138,336  | 08/30/2024                    |
| NPMS Rear Bus Loop                 | \$ 3,104,841  | 08/09/2024                    |
| PNHS Modify Drop-Off Area          | \$ 2,924,918  | 09/27/2023                    |
| CAES Kitchen                       | \$ 2,255,518  | 08/01/2024                    |
| KMES Kitchen                       | \$ 1,900,000  | 08/02/2024                    |
| PWMS Replace Gym A/C Unit          | \$ 1,300,130  | 07/26/2024                    |
| CAES Replace A/C Unit              | \$ 1,253,350  | 08/15/2024                    |
| HZMS Network Cabling Replacement   | \$ 1,200,000  | 08/09/2024                    |
| VNES Replace 2 Chillers            | \$ 1,148,104  | 07/19/2024                    |
| *Misc. Projects                    | \$ 6,332,080  |                               |
| TOTAL                              | \$510,501,374 |                               |