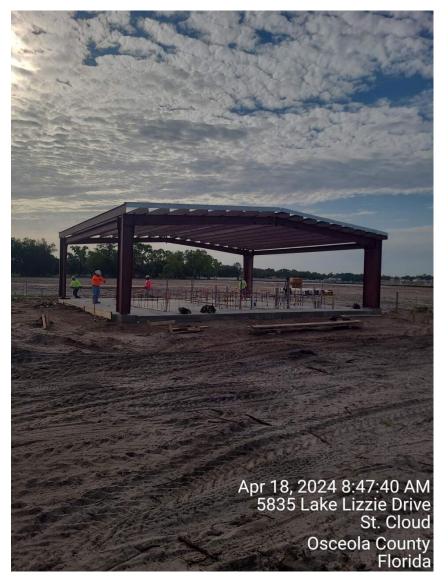

8/15/2024                    |
| HZMS Network Cabling Replacement   | \$ 1,200,000  | 08/09/2024                    |
| VNES Replace 2 Chillers            | \$ 1,148,104  | 07/19/2024                    |
| *Misc. Projects                    | \$ 6,332,080  |                               |
| TOTAL                              | \$510,501,374 |                               |



# **Gateway High School Comprehensive Renovation**



# **Gateway High School Comprehensive Renovation**



# **Gateway High School Comprehensive Renovation**

















































# **K8-AA (Kindred New Construction**



# **K8-AA (Kindred New Construction**





































## **Transportation East New Construction**



#### **Transportation East New Construction**







## **Transportation East New Construction**







#### **Misc. Construction**

Neptune Middle School Rear Bus Loop



#### **Misc. Construction**

Tohopekaliga High School Athletic Fields





#### **Misc. Construction**

Ventura Elementary School Gutters and Downspouts







# BOARD & SUPERINTENDENT'S COMMENTS