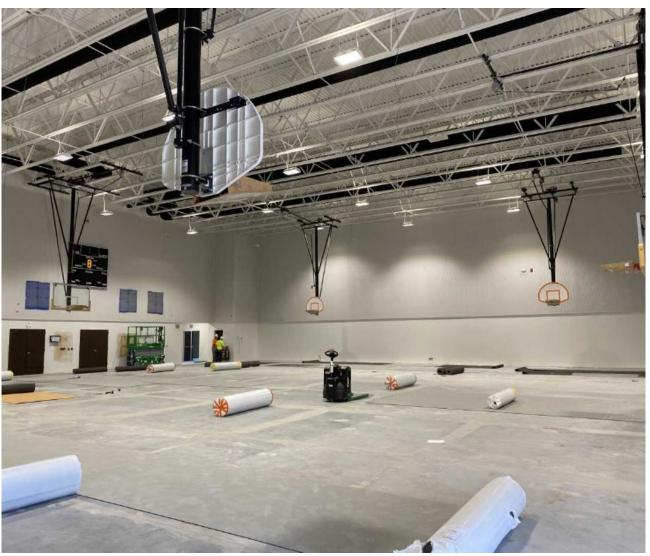

|
| KMES Kitchen                       | \$ 1,900,000  | 08/02/2024                    |
| PWMS Replace Gym A/C Unit          | \$ 1,300,130  | 07/26/2024                    |
| CAES Replace A/C Unit              | \$ 1,253,350  | 08/15/2024                    |
| HZMS Network Cabling Replacement   | \$ 1,200,000  | 08/09/2024                    |
| VNES Replace 2 Chillers            | \$ 1,148,104  | 07/19/2024                    |
| *Misc. Projects                    | \$ 6,332,080  |                               |
| TOTAL                              | \$510,501,374 |                               |



# **Gateway High School Comprehensive Renovation**



# **Gateway High School Comprehensive Renovation**



# **Gateway High School Comprehensive Renovation**

















































# **K8-AA (Kindred New Construction**



# **K8-AA (Kindred New Construction**





































## **Transportation East New Construction**



#### **Transportation East New Construction**







## **Transportation East New Construction**







#### **Misc. Construction**

Neptune Middle School Rear Bus Loop



#### **Misc. Construction**

Tohopekaliga High School Athletic Fields





#### **Misc. Construction**

Ventura Elementary School Gutters and Downspouts







# BOARD & SUPERINTENDENT'S COMMENTS