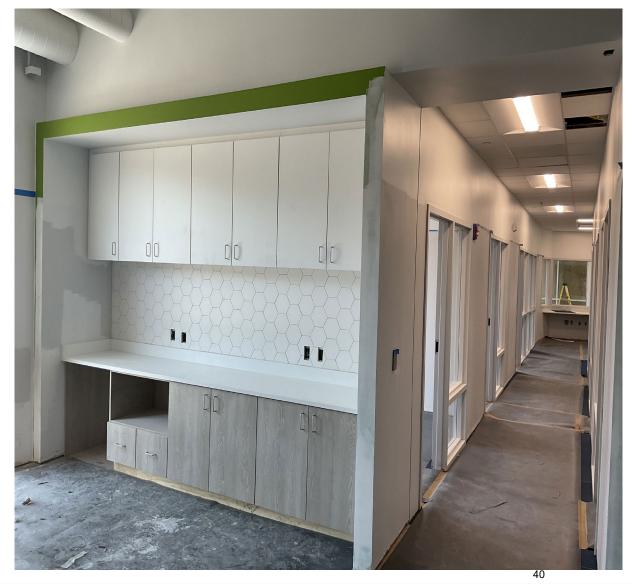

| \$ 1,300,130  | 07/26/2024                    |
| CAES Replace A/C Unit              | \$ 1,253,350  | 08/15/2024                    |
| HZMS Network Cabling Replacement   | \$ 1,200,000  | 08/09/2024                    |
| VNES Replace 2 Chillers            | \$ 1,148,104  | 07/19/2024                    |
| *Misc. Projects                    | \$ 6,332,080  |                               |
| TOTAL                              | \$510,501,374 |                               |



# **Gateway High School Comprehensive Renovation**



# **Gateway High School Comprehensive Renovation**



# **Gateway High School Comprehensive Renovation**

















































# **K8-AA (Kindred New Construction**



# **K8-AA (Kindred New Construction**





































## **Transportation East New Construction**



#### **Transportation East New Construction**







## **Transportation East New Construction**







#### **Misc. Construction**

Neptune Middle School Rear Bus Loop



#### **Misc. Construction**

Tohopekaliga High School Athletic Fields





#### **Misc. Construction**

Ventura Elementary School Gutters and Downspouts







# BOARD & SUPERINTENDENT'S COMMENTS