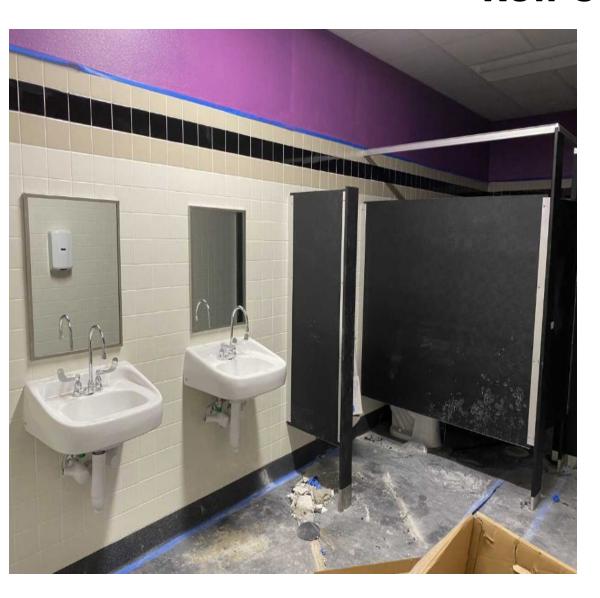

|
| KMES Kitchen                       | \$ 1,900,000  | 08/02/2024                    |
| PWMS Replace Gym A/C Unit          | \$ 1,300,130  | 07/26/2024                    |
| CAES Replace A/C Unit              | \$ 1,253,350  | 08/15/2024                    |
| HZMS Network Cabling Replacement   | \$ 1,200,000  | 08/09/2024                    |
| VNES Replace 2 Chillers            | \$ 1,148,104  | 07/19/2024                    |
| *Misc. Projects                    | \$ 6,332,080  |                               |
| TOTAL                              | \$510,501,374 |                               |



# **Gateway High School Comprehensive Renovation**



# **Gateway High School Comprehensive Renovation**



# **Gateway High School Comprehensive Renovation**

















































# **K8-AA (Kindred New Construction**



# **K8-AA (Kindred New Construction**





































## **Transportation East New Construction**



#### **Transportation East New Construction**







## **Transportation East New Construction**







#### **Misc. Construction**

Neptune Middle School Rear Bus Loop



#### **Misc. Construction**

Tohopekaliga High School Athletic Fields





#### **Misc. Construction**

Ventura Elementary School Gutters and Downspouts







# BOARD & SUPERINTENDENT'S COMMENTS