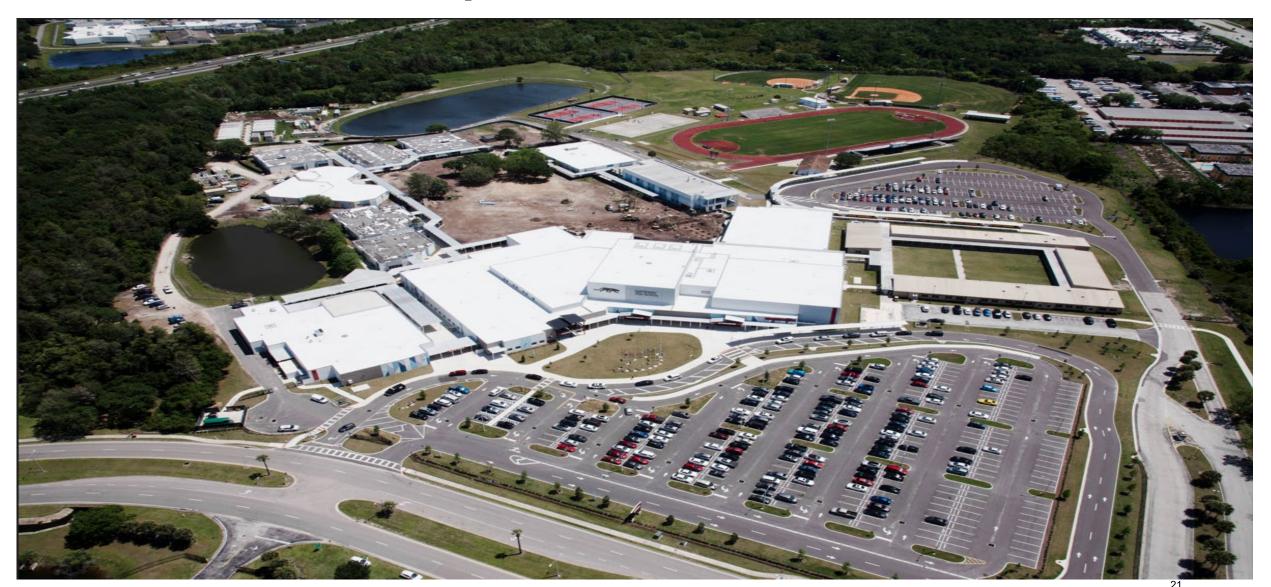

S Kitchen                       | \$ 2,255,518  | 08/01/2024                    |
| KMES Kitchen                       | \$ 1,900,000  | 08/02/2024                    |
| PWMS Replace Gym A/C Unit          | \$ 1,300,130  | 07/26/2024                    |
| CAES Replace A/C Unit              | \$ 1,253,350  | 08/15/2024                    |
| HZMS Network Cabling Replacement   | \$ 1,200,000  | 08/09/2024                    |
| VNES Replace 2 Chillers            | \$ 1,148,104  | 07/19/2024                    |
| *Misc. Projects                    | \$ 6,332,080  |                               |
| TOTAL                              | \$510,501,374 |                               |



# **Gateway High School Comprehensive Renovation**



# **Gateway High School Comprehensive Renovation**



# **Gateway High School Comprehensive Renovation**

















































# **K8-AA (Kindred New Construction**



# **K8-AA (Kindred New Construction**





































## **Transportation East New Construction**



#### **Transportation East New Construction**







## **Transportation East New Construction**







#### **Misc. Construction**

Neptune Middle School Rear Bus Loop



#### **Misc. Construction**

Tohopekaliga High School Athletic Fields





#### **Misc. Construction**

Ventura Elementary School Gutters and Downspouts







# BOARD & SUPERINTENDENT'S COMMENTS