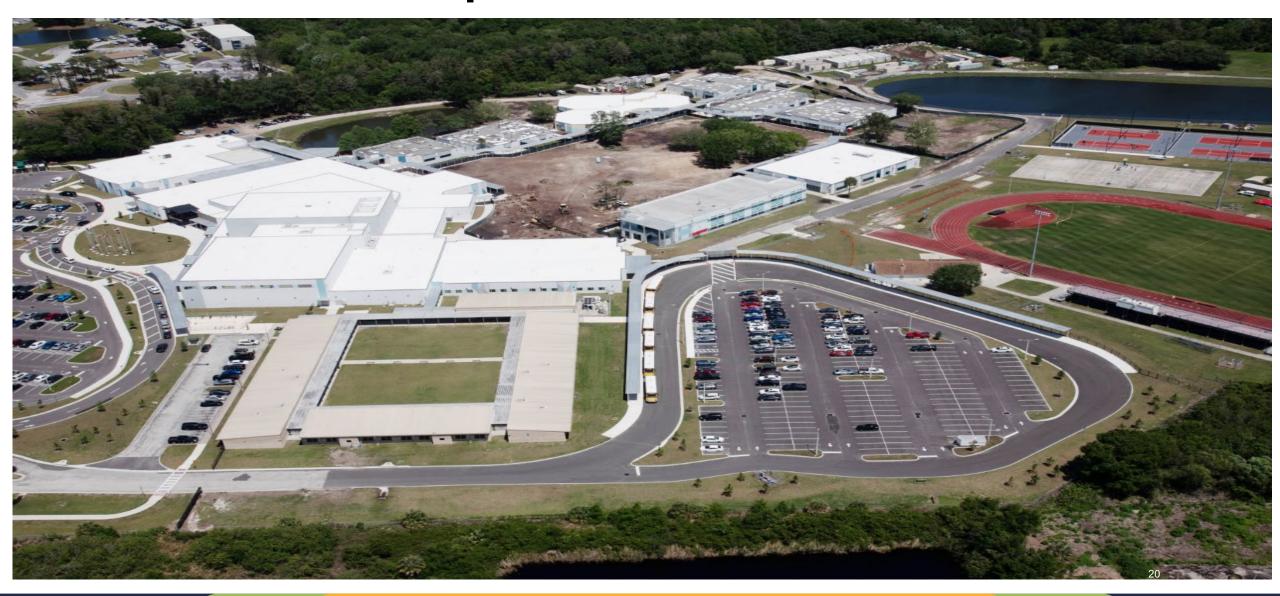

\$ 2,924,918  | 09/27/2023                    |
| CAES Kitchen                       | \$ 2,255,518  | 08/01/2024                    |
| KMES Kitchen                       | \$ 1,900,000  | 08/02/2024                    |
| PWMS Replace Gym A/C Unit          | \$ 1,300,130  | 07/26/2024                    |
| CAES Replace A/C Unit              | \$ 1,253,350  | 08/15/2024                    |
| HZMS Network Cabling Replacement   | \$ 1,200,000  | 08/09/2024                    |
| VNES Replace 2 Chillers            | \$ 1,148,104  | 07/19/2024                    |
| *Misc. Projects                    | \$ 6,332,080  |                               |
| TOTAL                              | \$510,501,374 |                               |



# **Gateway High School Comprehensive Renovation**



# **Gateway High School Comprehensive Renovation**



# **Gateway High School Comprehensive Renovation**

















































# **K8-AA (Kindred New Construction**



# **K8-AA (Kindred New Construction**





































## **Transportation East New Construction**



#### **Transportation East New Construction**







## **Transportation East New Construction**







#### **Misc. Construction**

Neptune Middle School Rear Bus Loop



#### **Misc. Construction**

Tohopekaliga High School Athletic Fields





#### **Misc. Construction**

Ventura Elementary School Gutters and Downspouts







# BOARD & SUPERINTENDENT'S COMMENTS