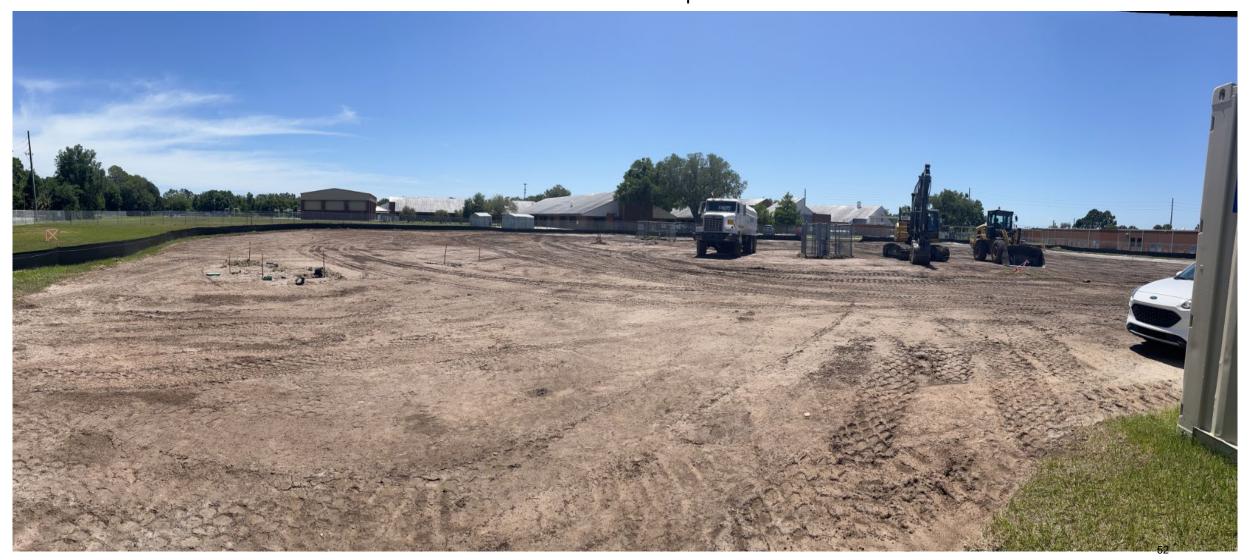

S Replace 2 Chillers            | \$ 1,148,104  | 07/19/2024                    |
| *Misc. Projects                    | \$ 6,332,080  |                               |
| TOTAL                              | \$510,501,374 |                               |



# **Gateway High School Comprehensive Renovation**



# **Gateway High School Comprehensive Renovation**



# **Gateway High School Comprehensive Renovation**

















































# **K8-AA (Kindred New Construction**



# **K8-AA (Kindred New Construction**





































## **Transportation East New Construction**



#### **Transportation East New Construction**







## **Transportation East New Construction**







#### **Misc. Construction**

Neptune Middle School Rear Bus Loop



#### **Misc. Construction**

Tohopekaliga High School Athletic Fields





#### **Misc. Construction**

Ventura Elementary School Gutters and Downspouts







# BOARD & SUPERINTENDENT'S COMMENTS